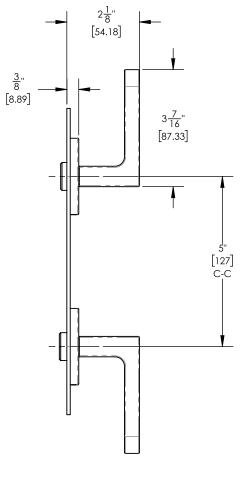

## TECHNICAL DETAILS

ADA Compliance: Yes Access Hole: 3" x 8" Number of Handles: 2 Handle Spread: 5" Top Handle Turn Angle: Quarter Turn Bottom Handle Turn Angle: 115° - 118° Installation Type: Wall Mounted Primary Material: Brass Valve Material: Brass Valve Material: Ceramic Flow Restriction: 6.5 gpm Water Pressure Maximum: 85 PSI Water Pressure Minimum: 20 PSI Water Pressure Recommended: 60 PSI