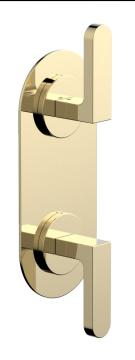

## PRODUCT FEATURES

Style: Contemporary

- Collection: Rond
- Temperature Controlled By Thermostatic
- Lever Handles
- -

## TECHNICAL DETAILS

ADA Compliance: Yes Access Hole: 3" x 8" Number of Handles: 2 Handle Spread: 5" Top Handle Turn Angle: Quarter Turn Bottom Handle Turn Angle: 115° - 118° Installation Type: Wall Mounted Primary Material: Brass Valve Material: Brass Valve Material: Ceramic Flow Restriction: 6.5 gpm Water Pressure Maximum: 85 PSI Water Pressure Minimum: 20 PSI Water Pressure Recommended: 60 PSI