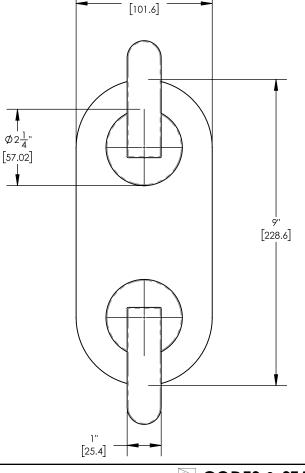

## TECHNICAL DETAILS

ADA Compliance: Yes Access Hole: 3" x 8" Number of Handles: 2 Handle Spread: 5" Top Handle Turn Angle: Quarter Turn Bottom Handle Turn Angle: 115° - 118° Installation Type: Wall Mounted Primary Material: Brass Valve Material: Brass Valve Material: Ceramic Flow Restriction: 6.5 gpm Water Pressure Maximum: 85 PSI Water Pressure Minimum: 20 PSI Water Pressure Recommended: 60 PSI